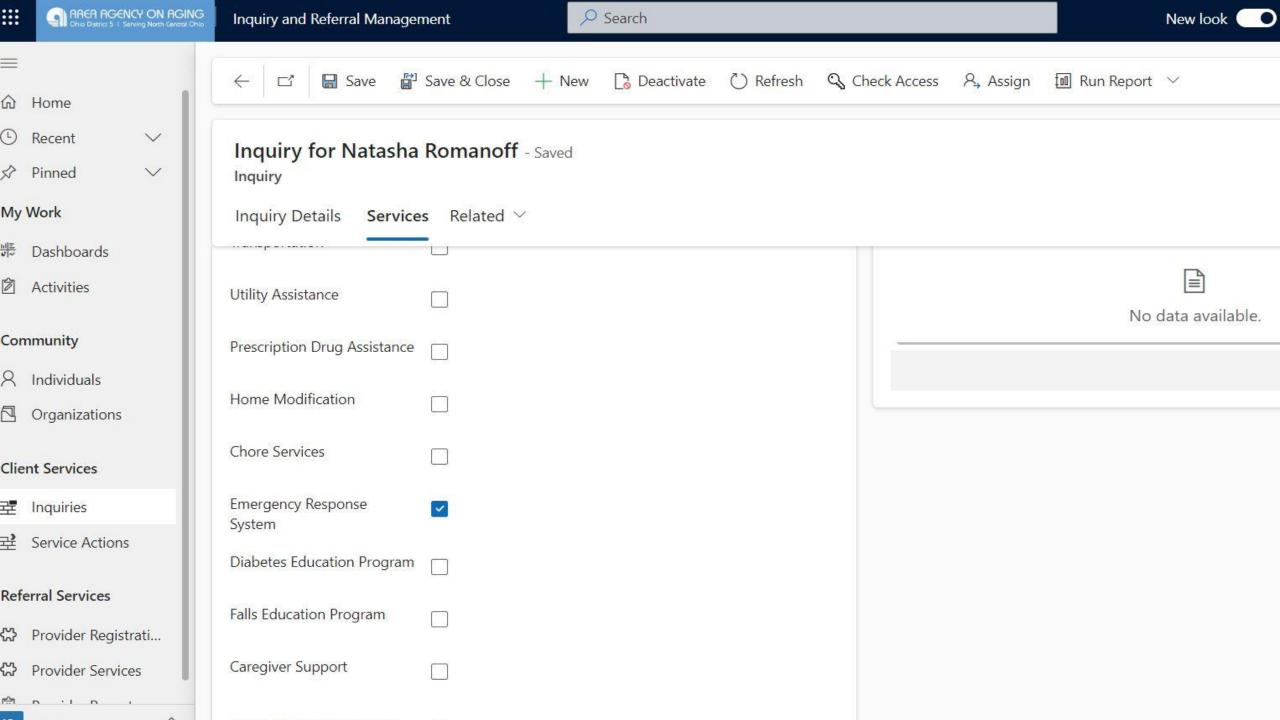

# New Consumer Intake Flow

# Improving our technology and referral process

What are the pain points when receiving referrals?

What is missing in our current process?

What do we have now and what can we expand on?

How can we use technology to improve Customer Satisfaction?