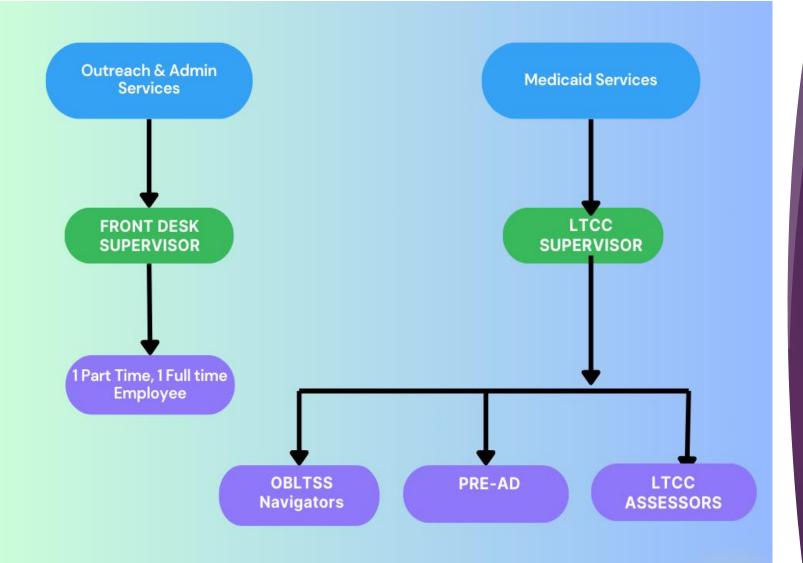

# FRONT DESK AND INTAKE STRUCTURE

# LET'S CHANGE WHO ANSWERS THE PHONE AND GREETS PEOPLE

LET'S BUILD ON OUR TECHNOLOGY TO IMPROVE THE REFERRAL PROCESS

LET'S FIND NEW FUNDING SOURCES TO SUPPORT
THE TEAM

#### CHANGING WHO ANSWERS THE PHONE

We had 1 full time and 1 part time person that answered the phones and greeted people.

**Problem #1**: Erroneous Call Transfers

**Problem #2**: Assisting Walk ins

**Problem #3:** Communication between Teams

# 1Front Door Team

# FRONT DOOR TEAM STRUCTURE