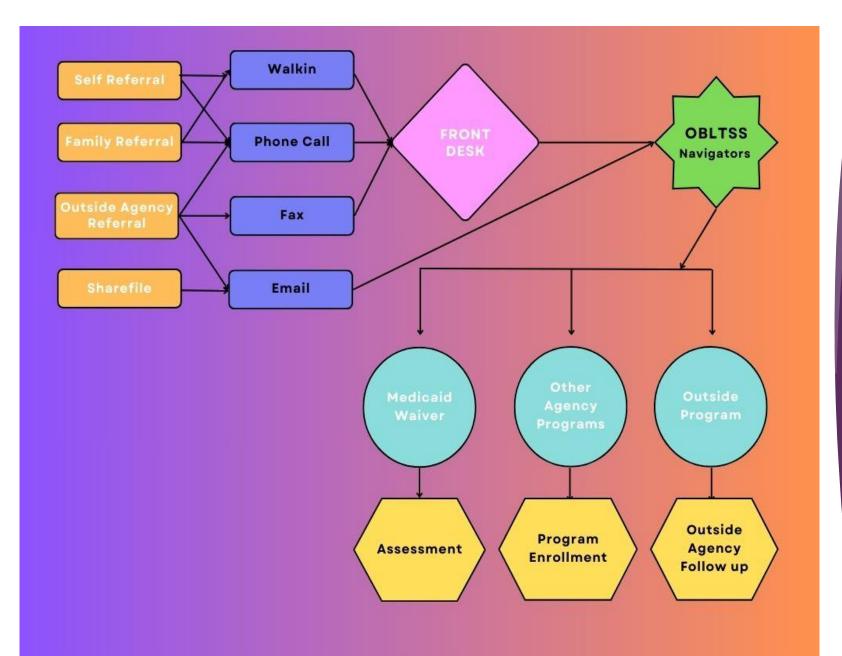

## Consumer Intake Flow

WE ARE IRON MAN!

Then March 2020
Happened....

# New Consumer Intake Flow