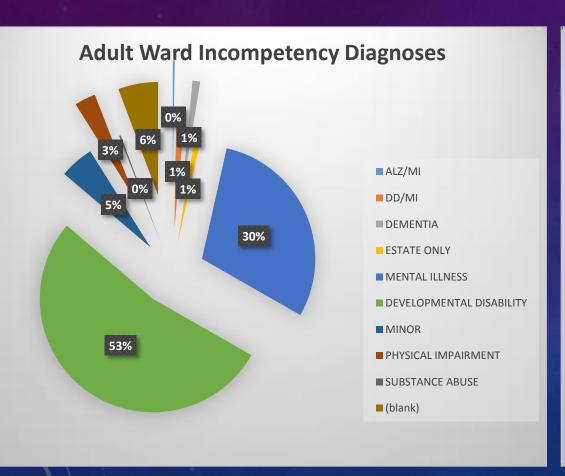

Visit with Wards
- Complete Reports

## PROBATE COURT

- Train Volunteers
- Support Volunteers
- Hold Quarterly meetings
- Review Volunteer Reports & Recommendations
- Follow up: Re-visit by Bailiff or Court Investigator; Review Hearing; Court Orders

# WHY DO WE NEED COURT ANGELS?

More than 47,000 guardianship cases statewide December 2017

 Guardians of the Wards are comprised of family members, friends, or professional guardians

Professional guardians may be social workers or attorneys.

# PROGRAM GOALS

### Detect/Prevent:

- \*Abuse
- \*Neglect
- \*Exploitation

- Support:
- \*Wards
- \*Guardians
- \*Caregivers
- \*Family

- Visits:
- \*Visit each ward at least once per year
- \*Visits to date:2000+ wardsvisited

# ADULT WARDS UNDER GUARDIANSHIP

+1800 WARDS IN STARK COUNTY, OHIO





# WHAT DOES A COURT ANGEL DO?

Court Angels devote 4 to 8 hours per month by:

- Stopping by the Court to sign out a prepared case summary complete with information needed;
- Calling the Guardian to make an appointment;
- Visits with and interviews the Guardian and the Ward a sort of wellness check;
- Returns to the Court to submit the Court Angel's Report
  - 3 different locations & via email

## 107 TRAINED VOLUNTEERS

## Common Backgrounds

- Nursing
- Social Work
- Health Care Administration
- Psychology
- Ministry
- Education

### Students

- Gerontology
- Psychology
- Social Work
- Nursing
- Human Development & Family Studies

# 4 PARTS OF A COURT ANGEL FILE

Cover Form/Case Summary

Judgment Entry

Guardian's Report

Statement of Expert Evaluation

# COURT ANGEL COVER FORM

| Gu