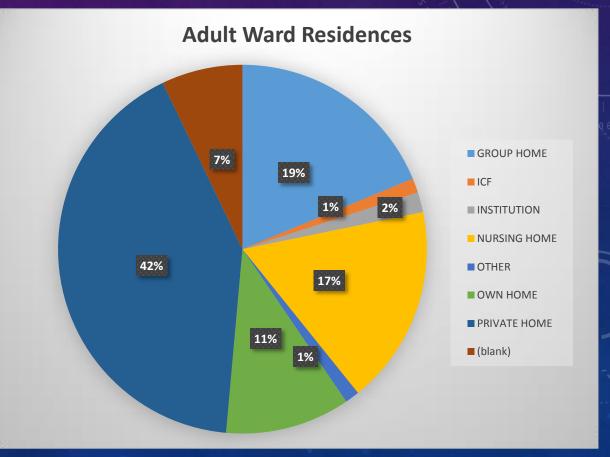

isit with Wards
- Complete Reports

## PROBATE COURT

- Train Volunteers
- Support Volunteers
- Hold Quarterly meetings
- Review Volunteer Reports & Recommendations
- Follow up: Re-visit by Bailiff or Court Investigator; Review Hearing; Court Orders

# WHY DO WE NEED COURT ANGELS?

More than 47,000 guardianship cases statewide December 2017

 Guardians of the Wards are comprised of family members, friends, or professional guardians

Professional guardians may be social workers or attorneys.

# PROGRAM GOALS

### Detect/Prevent:

- \*Abuse
- \*Neglect
- \*Exploitation

- Support:
- \*Wards
- \*Guardians
- \*Caregivers
- \*Family

- Visits:
- \*Visit each ward at least once per year
- \*Visits to date:2000+ wardsvisited

# ADULT WARDS UNDER GUARDIANSHIP

+1800 WARDS IN STARK COUNTY, OHIO





# WHAT DOES A COURT ANGEL DO?

Court Angels devote 4 to 8 hours per month by:

- Stopping by the Court to sign out a prepared case summary complete with information needed;
- Calling the Guardian to make an appointment;
- Visits with and interviews the Guardian and the Ward a sort of wellness check;
- Returns to the Court to submit the Court Angel's Report
  - 3 different locations & via email

## 107 TRAINED VOLUNTEERS

## Common Backgrounds

- Nursing
- Social Work
- Health Care Administration
- Psychology
- Ministry
- Education

### Students

- Gerontology
- Psychology
- Social Work
- Nursing
- Human Development & Family Studies

# 4 PARTS OF A COURT ANGEL FILE

Cover Form/Case Summary

Judgment Entry

Guardian's Report

Statement of Expert Evaluation

# COURT ANGEL COVER FORM

| Guar