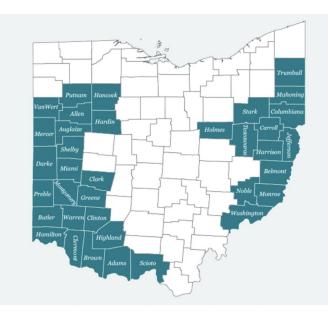

- Akron: Joined 2019
- Athens County: Joined 2020
- Bellbrook: Joined 2020
- Cincinnati: Joined 2018
- Cleveland: Joined 2015
- Clinton County: Joined 2018
- Columbus: Joined 2015
- Cuyahoga County: Joined 2022
- Delaware County: Joined 2018
- Franklin County: Joined 2018
- Harrison Township (Montgomery County): Joined 2022
- Oxford: Joined 2017
- Struthers: Joined 2021
- Summit County: Joined 2020
- Washington Township (Montgomery County): Joined 2022
- Westerville: Joined: 2018
- Worthington: Joined 2020
- Yellow Springs: Joined 2019