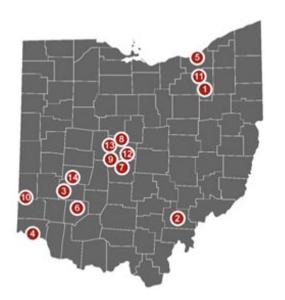

- Akron: Joined 2019
- Athens County: Joined 2020
- Bellbrook: Joined 2020
- Cincinnati: Joined 2018
- Cleveland: Joined 2015
- Clinton County: Joined 2018
- Columbus: Joined 2015
- Cuyahoga County: Joined 2022
- Delaware County: Joined 2018
- Franklin County: Joined 2018
- Harrison Township (Montgomery County): Joined 2022
- Oxford: Joined 2017
- Struthers: Joined 2021
- Summit County: Joined 2020
- Washington Township (Montgomery County): Joined 2022
- Westerville: Joined: 2018
- Worthington: Joined 2020
- Yellow Springs: Joined 2019